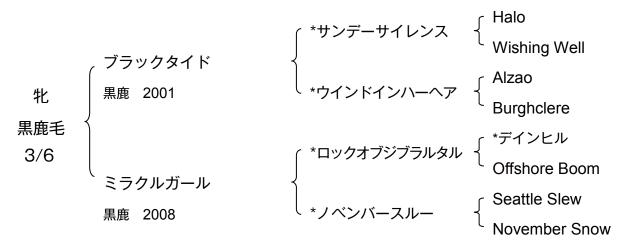

## ミラクルガール 2016

[Northern Dancer 5x5\*5 / F16]

母ミラクルガールは不出走。産駒

ミラキュラスエンド(牡 黒鹿 \*プリサイスエンド) 南関東1勝, 奥 ミラドール(牝 黒鹿 ブラックタイド) 3歳 奥

祖母\***ノベンバースルー** November Slew は米国産,米3勝,ソレントS-**G2**2着,デビュータントS-**G1**5着。

**ヒラボクワイルド**(牡 青鹿 \*ワイルドラッシュ) 7 勝, ポラリス S-**OP**, ギャラク シー S-**OP**, 薫風 S, 福島放送賞, 中京サンクスプレミアム, アハルテケ S-**OP** 2着, シリウス S-**G3** 5 着, 武蔵野 S-**G3** 5 着

タイセイワイルド(牡 鹿 \*ワイルドラッシュ) 3 勝, 野路菊 S-**OP** 3 着 ヒラボクテイオー(牡 黒鹿 \*ワイルドラッシュ) 1 勝.  $\mathfrak{A}$ 

曽祖母**ノベンバースノー** November Snow は米8勝, アラバマS-**G1**, テストS-**G1**, レアパフュームS-**G2**, バレリーナS-**G1** 2着, ゴーフォーワンドS-**G1** 3着, ターフウェイBCS-**G2** 3着。産駒