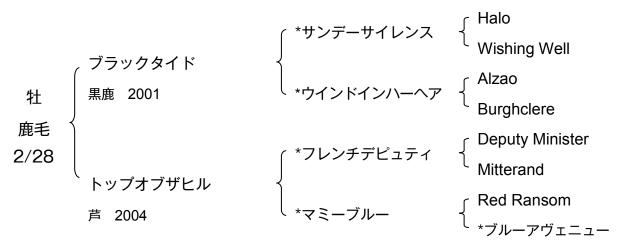

## トップオブザヒル 2016

[Hail to Reason 4x5, Northern Dancer 5x5 / F2]

母トップオブザヒルは不出走。産駒

祖母\*マミーブルー Mammy Blue は米国産,不出走。産駒

\*グッドセイラー(牝 芦 Premiership) 1 勝

カウンタック(牡 鹿 Grand Slam) 1勝

エスペランサシチー(牡 芦\*フレンチデピュティ) 1勝

曽祖母\*ブルーアヴェニュー Blue Avenue は#5 勝, プレザントセニョリータ#1 サンホセブリーダーズカップ#3 着。産駒